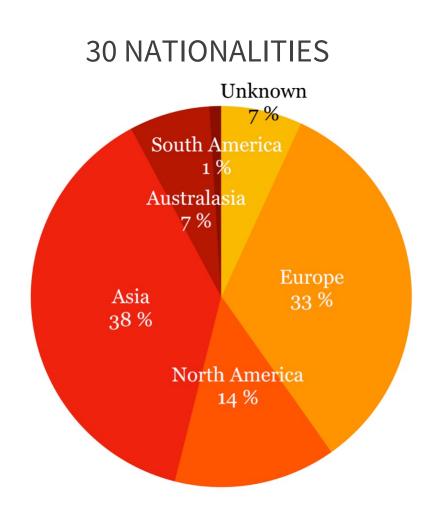

## IPWS NETWORK DEMOGRAPHIC & REACH

Our digital network reaches over 9,000 users every month.

We communicate through various channels:

- Monthly events and partner events
- Our website ipwsconnect.com
- Official IPWS WeChat account & groups
- Email newsletter
- IPWS Linkedin, Instagram, Facebook pages
- Event platforms such as Yoopay, tryclearcut.com