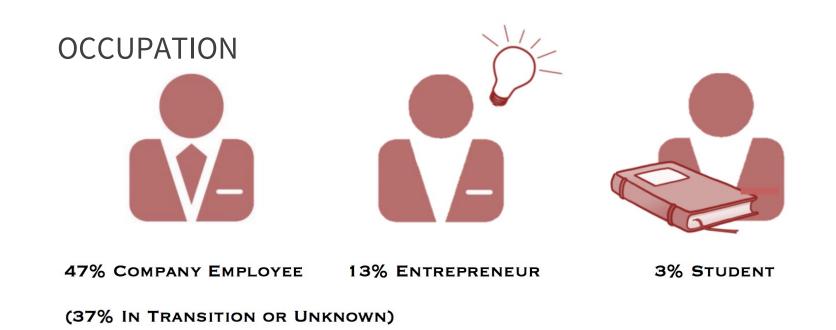

## IPWS NETWORK DEMOGRAPHIC & REACH

Our digital network reaches over 9,000 users every month.

We communicate through various channels:

- Monthly events and partner events
- Our website ipwsconnect.com
- Official IPWS WeChat account & groups
- Email newsletter
- IPWS Linkedin, Instagram, Facebook pages
- Event platforms such as Yoopay, tryclearcut.com