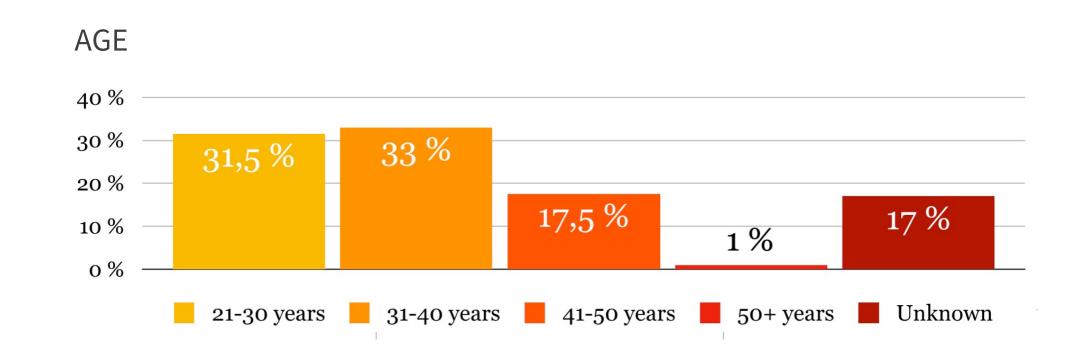

## IPWS NETWORK DEMOGRAPHIC & REACH

Our digital network reaches over 9,000 users every month.

We communicate through various channels:

- Monthly events and partner events
- Our website ipwsconnect.com
- Official IPWS WeChat account & groups
- Email newsletter
- IPWS Linkedin, Instagram, Facebook pages
- Event platforms such as Yoopay, tryclearcut.com